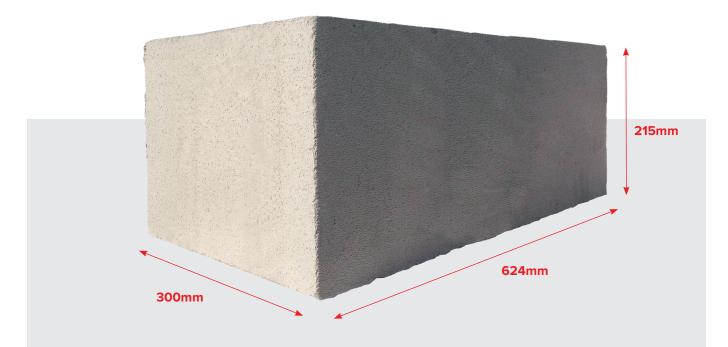

## 300mm / 7.3N/mm<sup>2</sup> Blocks

| Block Size           | Width: 300mm - Length: 624mm - Height: 215mm |
|----------------------|----------------------------------------------|
| Compressive Strength | 7.3N/mm <sup>2</sup>                         |
| Thermal Conductivity | 0.17W/m.K                                    |
| Gross Density        | 625 kg/m <sup>3</sup>                        |
| Reaction to Fire     | Euroclass A1                                 |
| Blocks Per Pack      | 30                                           |
| Blocks Per Load      | 780                                          |